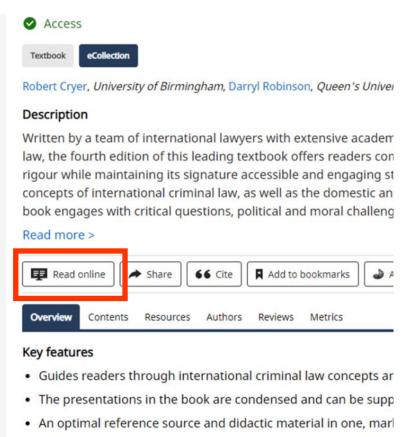

## An Introduction to International Criminal Law and Procedure

Log in or register

Continue with read-only access

dactic m

ni ara/10 1

Click **Log in or register** if you wish to use additional features such as printing and annotating

Click **Continue with read-only access** if you do not want to use any additional features