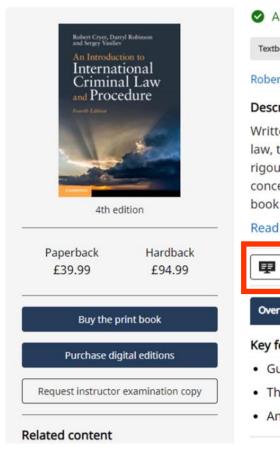

# Creating a personal account for Cambridge Core

Sometimes when you access a textbook in Cambridge Core you will see a screen like this.

In this instance, click the Read Online button

## An Introduction to International Criminal Law and Procedure