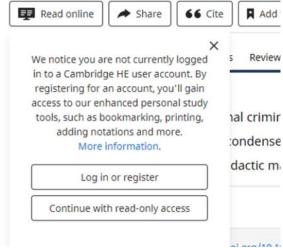

# Creating a personal account for Cambridge Core

Sometimes when you access a textbook in Cambridge Core you will see a screen like this.

In this instance, click the Read Online button

## An Introduction to International Criminal Law and Procedure

Log in or register

Continue with read-only access

dactic m

ni ara/10 1

Click **Log in or register** if you wish to use additional features such as printing and annotating