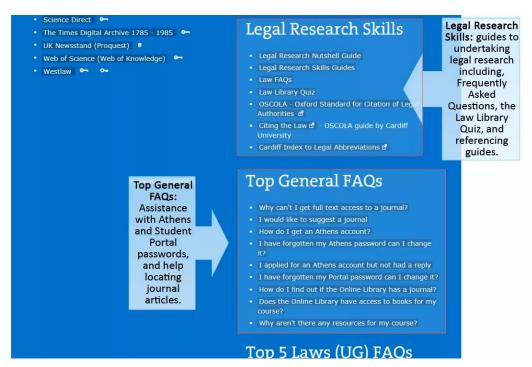

- 8) Legal Research Skills: guides to undertaking legal research including, Frequently Asked Questions, the Law Library Quiz and referencing guides.
- 9) Top General FAQs: Assistance with Athens and Student Portal passwords, and help locating journal articles.