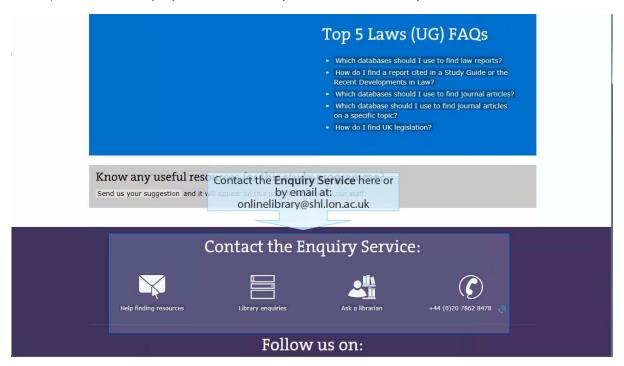

10) Top 5 Laws Frequently Asked Questions: Legal research skills FAQs.

11) Contact the Enquiry Service here or by email at: onlinelibrary@shl.lon.ac.uk

12) You have reached the end of the Law Induction Part 1: Introduction to the Online Library.