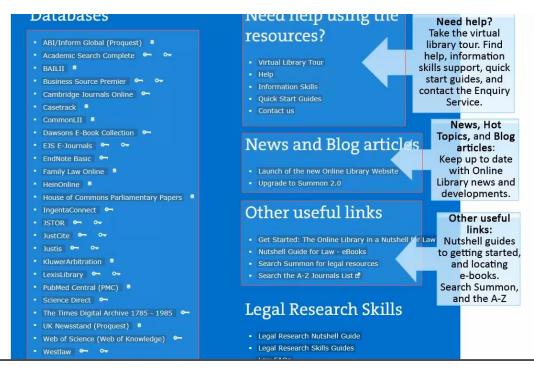

- 5) Need help? Take the virtual tour. Find help, information skills support, quick start guides, and contact the Enquiry Service.
- 6) News, Hot Topics and Blog articles: Keep up to date with Online Library news and developments.
- 7) Other useful links: Nutshell guides to getting started, and locating e-books. Search Summon and the A-Z Journals List.

- 8) Legal Research Skills: guides to undertaking legal research including, Frequently Asked Questions, the Law Library Quiz and referencing guides.
- 9) Top General FAQs: Assistance with Athens and Student Portal passwords, and help locating journal articles.