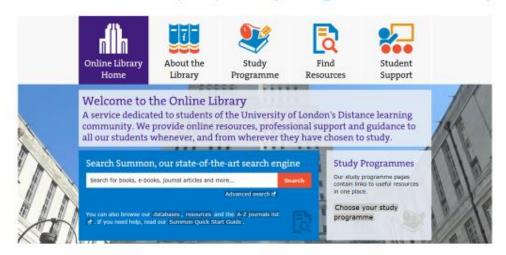

#### Introduction to the Online Library

Access the Online Library at: <a href="http://onlinelibrary.london.ac.uk/">http://onlinelibrary.london.ac.uk/</a>
The Online Library is divided into five sections:

- Home: search Summon the journals search engine, access quick links to support guides, read hot topics, and contact the enquiry service.
- About the Library: discover more about the Online Library, and it's services.
- Study Programme: Select your course study programme gateway to access your course specific databases and support materials.
- Find Resources: Search Summon, access databases, e-books and journals.
- Student Support: help using the resources, frequently asked questions, information skills guides, database quick start guides and more...