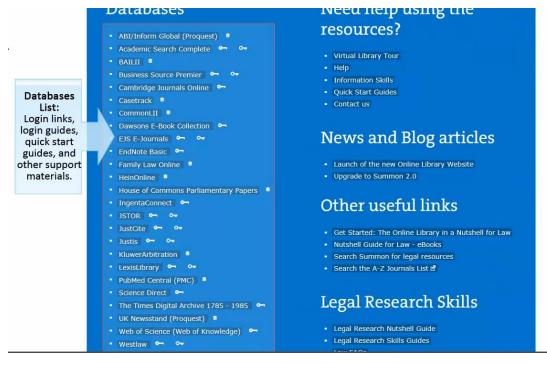

## Tour of the Laws (UG) Study Programme Gateway

1) Select your study programme.

2) Select your course from the list, or from the courses menu.

3) Then select Go.

4) Database list: Login links, login guides, quick start guides, and other support materials.