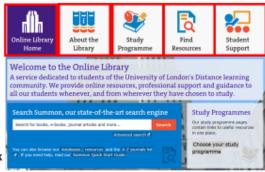

#### Introduction to the Online Library

Access the Online Library at: <a href="http://onlinelibrary.london.ac.uk/">http://onlinelibrary.london.ac.uk/</a>
The Online Library is divided into five sections:

- Home: search Summon the journals search engine, access quick links to support guides, read hot topics, and contact the enquiry service.
- About the Library: discover more about the Online Library, and it's services.
- Study Programme: Select your course study programme gateway to access your course specific databases and support materials.
- Find Resources: Search Summon, access databases, e-books and journals.
- Student Support: help using the resources, frequently asked questions, information skills guides, database quick start guides and more...