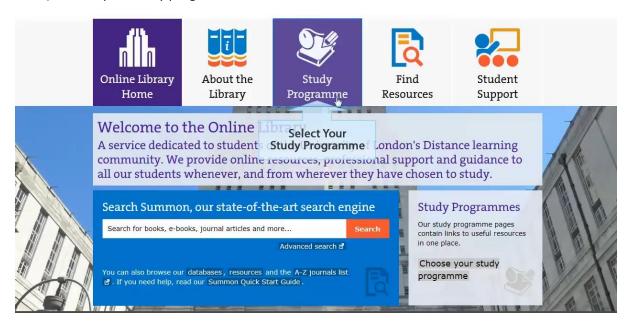

## Tour of the Laws (UG) Study Programme Gateway

1) Select your study programme.

2) Select your course from the list, or from the courses menu.

3) Then select Go.

4) Database list: Login links, login guides, quick start guides, and other support materials.