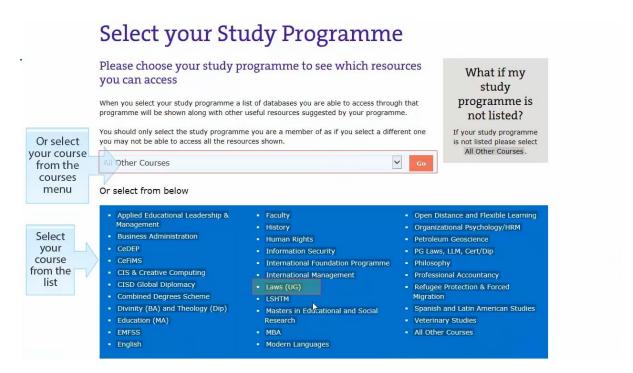

## Tour of the Laws (UG) Study Programme Gateway

1) Select your study programme.

2) Select your course from the list, or from the courses menu.

3) Then select Go.

4) Database list: Login links, login guides, quick start guides, and other support materials.