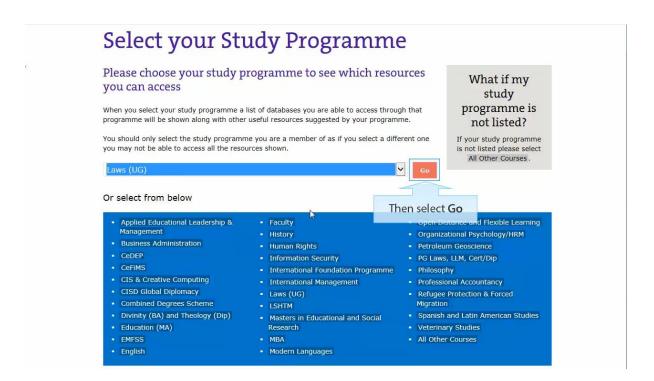

## Tour of the Laws (UG) Study Programme Gateway

1) Select your study programme.

2) Select your course from the list, or from the courses menu.

3) Then select Go.

4) Database list: Login links, login guides, quick start guides, and other support materials.