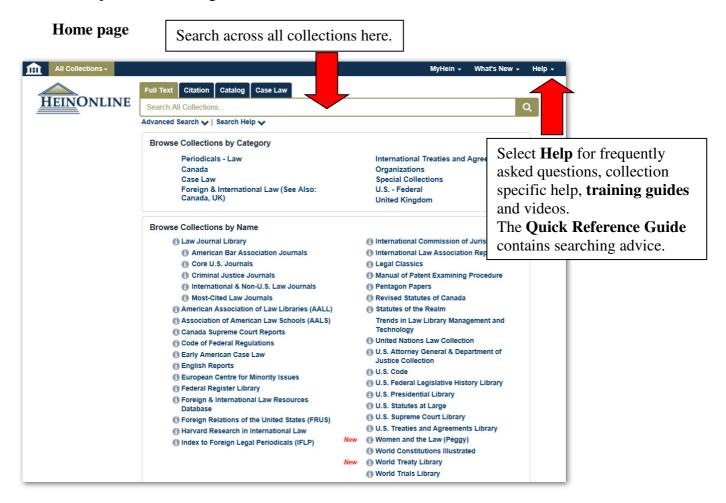

## Collections

The list of subscribed collections is available on the homepage. Browse Collections by Category e.g. periodicals – law, or by name.

#### **Browse Collections by Name**

The key collections available include the **Law Journal Library**, the **English Reports**, and **Legal Classics Library**. Select the individual collections to search / browse that collection. Select the question mark symbol for information about the contents and coverage of the collection.

## Search HeinOnline

With 32 collections at present, it can be difficult to determine which titles are available, and from which collections. The search box at the top of the home page enables you to search across all collections at once.

Advanced Search 🗸 | Search Help 🗸

• Full text search: search this quick text search by author, title or other search terms.

Q

- **Citation**: search by citation. For help with citation view the citation format guide.
- **Catalog search**: select the advanced catalog search option to search by publication title, author, or subject.

Perform a phrase search by enclosing the phrase with " ". For example, Searching for the publication "constitutional law" will return a list of publications that include the term constitutional law, the years available, and the collections they are in.

• Search Help: select search help for assistance with constructing your search.