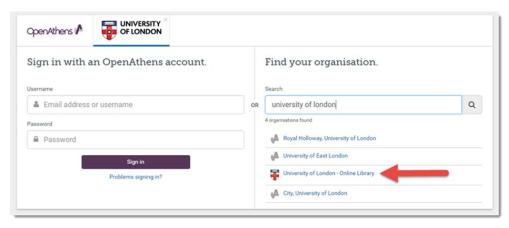

If you see the page below, you can still login using your Athens account on the left side of the page under **Sign in with an OpenAthens account**.

Or you can login using your Portal password by typing and selecting **University of London – Online Library** from the list of institutions on the right side of the page under **Find your organisation.** 