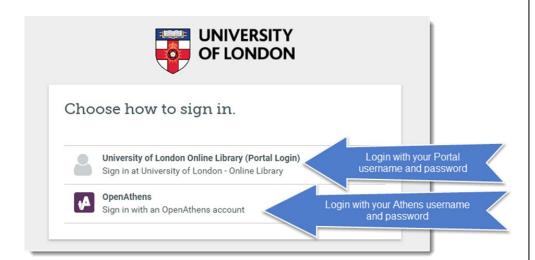

If you are a SOAS student, please note that you will need to continue using your Athens account, because you use Athens to access library resources, rather than your Portal password.

When you login, you will be asked to choose whether to log in with your Portal password or your Athens password, as shown below. OpenAthens is another name for your Athens account.

If you see the page below, you can still login using your Athens account on the left side of the page under **Sign in with an OpenAthens account**.

Or you can login using your Portal password by typing and selecting **University of London – Online Library** from the list of institutions on the right side of the page under **Find your organisation.** 