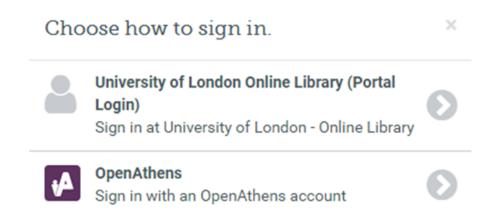

A pop-up will appear, where you can choose **University of London Online Library (Portal Login)**. You will then be asked for your Portal username and password.

This will make logging into Online Library resources much simpler, because you will be able to access everything you need using one username and password. New students no longer need to request an Athens account, and we will be disabling existing Athens accounts (except those held by SOAS students) at the end of the year. In the meantime, you can access resources using either your Portal password or your Athens account.